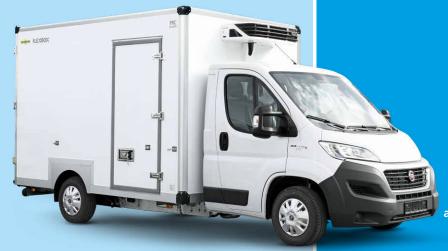

## FlexBox COOL

- ▶ 60 mm sandwich panels
- ▶ 65 mm insulated floor
- ▶ Double-hinged rear doors
- ▶ Rear portal made of stainless steel
- ▶ LED interior lighting with motion detector
- ▶ Step with handgrip at the rear
- ▶ Plastic mudguards with dirt collectors
- ▶ Lighting according to German Road Traffic Regulations (StVZO)

Carrier aggregates, Konvekta, Mitsubishi and Thermo King

- ▶ 80 mm front wall & roof
- ▶ 65 mm side wall panels
- ▶ 120 mm insulated floor
- ▶ 85 mm double-hinged rear doors
- ▶ Rear portal made of stainless steel
- ▶ LED interior lighting with motion detector
- ▶ Step with handgrip at the rear
- ▶ Plastic mudguards with dirt collectors
- ► Lighting according to German Road Traffic Regulations (StVZO)