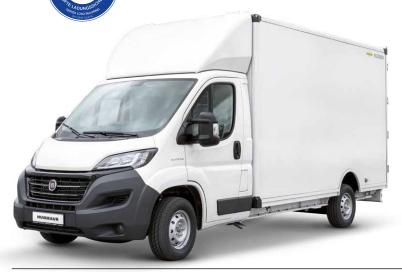

## PERFECT FOR THE FIAT DUCATO – PLATFORM CHASSIS

## FlexBox DRY

- ▶ 30 mm sandwich panels
- Insulated roof fitted as standard
- ▶ Double-hinged rear doors
- ▶ Rear portal & auxiliary frame hot-dip galvanised
- ▶ LED interior lighting with motion detector
- ▶ Sliding tie-down points on the floor
- ▶ Step with handgrip at the rear
- ▶ Plastic mudguards with dirt collectors
- Lighting according to German Road Traffic Regulations (StVZO)