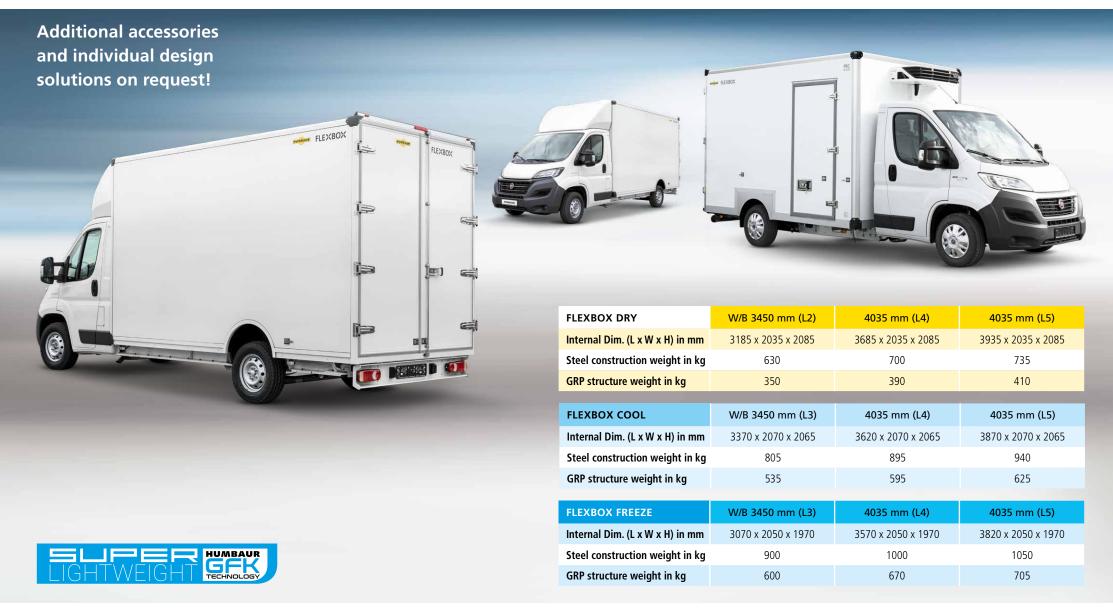

## FlexBox DRY

- ▶ 30 mm sandwich panels
- Insulated roof fitted as standard
- ▶ Double-hinged rear doors
- ▶ Rear portal & auxiliary frame hot-dip galvanised
- ▶ LED interior lighting with motion detector
- ▶ Sliding tie-down points on the floor
- ▶ Step with handgrip at the rear
- ▶ Plastic mudguards with dirt collectors
- Lighting according to German Road Traffic Regulations (StVZO)

## FlexBox COOL

- ▶ 60 mm sandwich panels
- ▶ 65 mm insulated floor
- ▶ Double-hinged rear doors
- ▶ Rear portal made of stainless steel
- ▶ LED interior lighting with motion detector
- ▶ Step with handgrip at the rear
- ▶ Plastic mudguards with dirt collectors
- ▶ Lighting according to German Road Traffic Regulations (StVZO)

Carrier aggregates, Konvekta, Mitsubishi and Thermo King

- ▶ 80 mm front wall & roof
- ▶ 65 mm side wall panels
- ▶ 120 mm insulated floor
- ▶ 85 mm double-hinged rear doors
- ▶ Rear portal made of stainless steel
- ▶ LED interior lighting with motion detector
- ▶ Step with handgrip at the rear
- ▶ Plastic mudguards with dirt collectors
- ► Lighting according to German Road Traffic Regulations (StVZO)

Carrier aggregates, Konvekta, Mitsubishi and Thermo King

The FLEXBOX superstructures are certified in accordance with ATP and HACCP regulations.