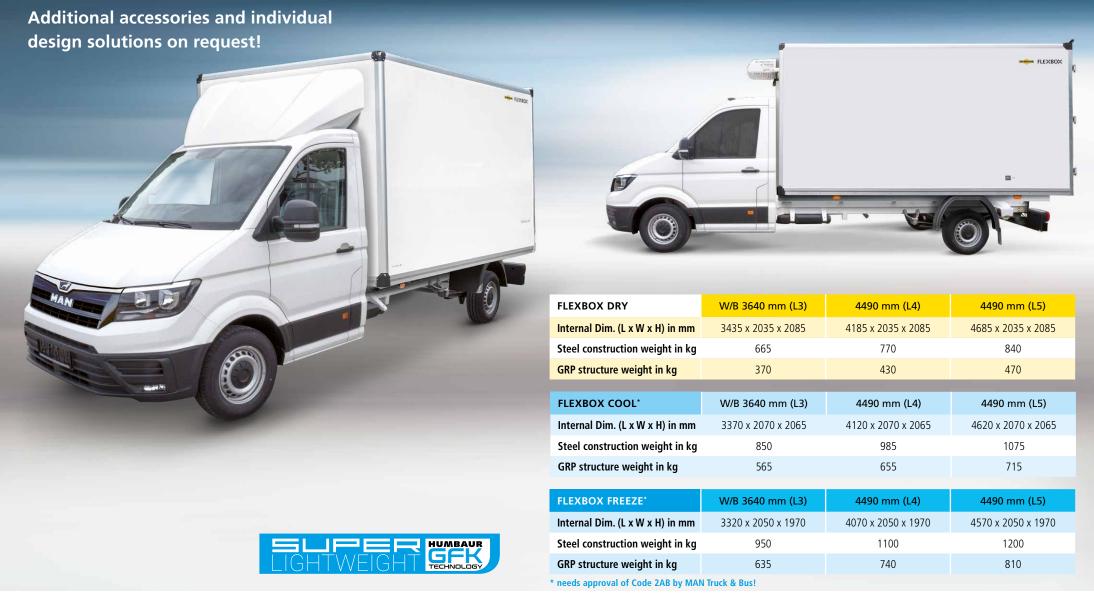

#### FlexBox DRY

- ▶ 30 mm sandwich panels
- Insulated roof fitted as standard
- ▶ Double-hinged rear doors
- ▶ Rear portal & auxiliary frame hot-dip galvanised
- ▶ LED interior lighting with motion detector
- ▶ Sliding tie-down points on the floor
- ▶ Step with handgrip at the rear
- ▶ Plastic mudguards with dirt collectors
- Lighting according to German Road Traffic Regulations (StVZO)

### FlexBox COOL\*

- ▶ 60 mm sandwich panels
- ▶ 65 mm insulated floor
- ▶ Double-hinged rear doors
- Auxiliary frame hot-dip galvanised, rear portal made of stainless steel
- ▶ LED interior lighting with motion detector
- ▶ Step with handgrip at the rear
- ▶ Plastic mudguards with dirt collectors
- ► Lighting according to German Road Traffic Regulations (StVZO)

### FlexBox FREEZE\*

- ▶ 80 mm front wall & roof
- ▶ 65 mm side wall panels
- ▶ 120 mm insulated floor
- ▶ 85 mm double-hinged rear doors
- ► Auxiliary frame hot-dip galvanised, rear portal made of stainless steel
- ▶ LED interior lighting with motion detector
- ▶ Step with handgrip at the rear
- ▶ Plastic mudguards with dirt collectors
- ► Lighting according to German Road Traffic Regulations (StVZO)