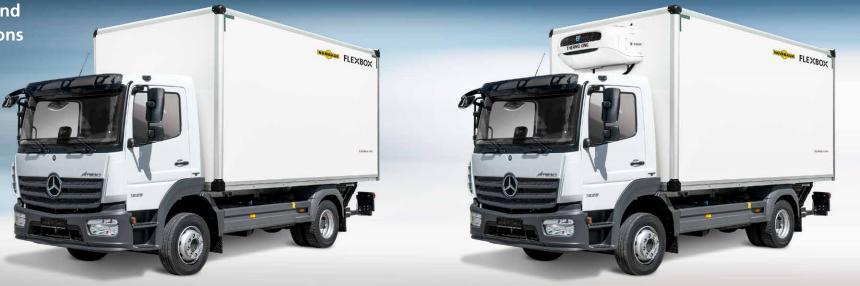

#### FlexBox DRY

- ▶ 30 mm sandwich panels
- Insulated roof fitted as standard
- ▶ Double-hinged rear doors
- ▶ Rear portal & auxiliary frame hot-dip galvanised
- ▶ LED interior lighting with motion detector
- ▶ Sliding tie-down points on the floor
- ▶ Step with handgrip at the rear
- ▶ Plastic mudguards with dirt collectors
- Lighting according to German Road Traffic Regulations (StVZO)

### FlexBox COOL

- ▶ 60 mm sandwich panels
- ▶ 65 mm insulated floor
- ▶ Double-hinged rear doors
- Auxiliary frame hot-dip galvanised, rear portal made of stainless steel
- ▶ LED interior lighting with motion detector
- ▶ Step with handgrip at the rear
- ▶ Plastic mudguards with dirt collectors
- ► Lighting according to German Road Traffic Regulations (StVZO)

### FlexBox FREEZE

- ▶ 80 mm front wall & roof
- ▶ 65 mm side wall panels
- ▶ 120 mm insulated floor
- ▶ 85 mm double-hinged rear doors
- Auxiliary frame hot-dip galvanised, rear portal made of stainless steel
- ▶ LED interior lighting with motion detector
- ▶ Step with handgrip at the rear
- ▶ Plastic mudguards with dirt collectors
- ► Lighting according to German Road Traffic Regulations (StVZO)