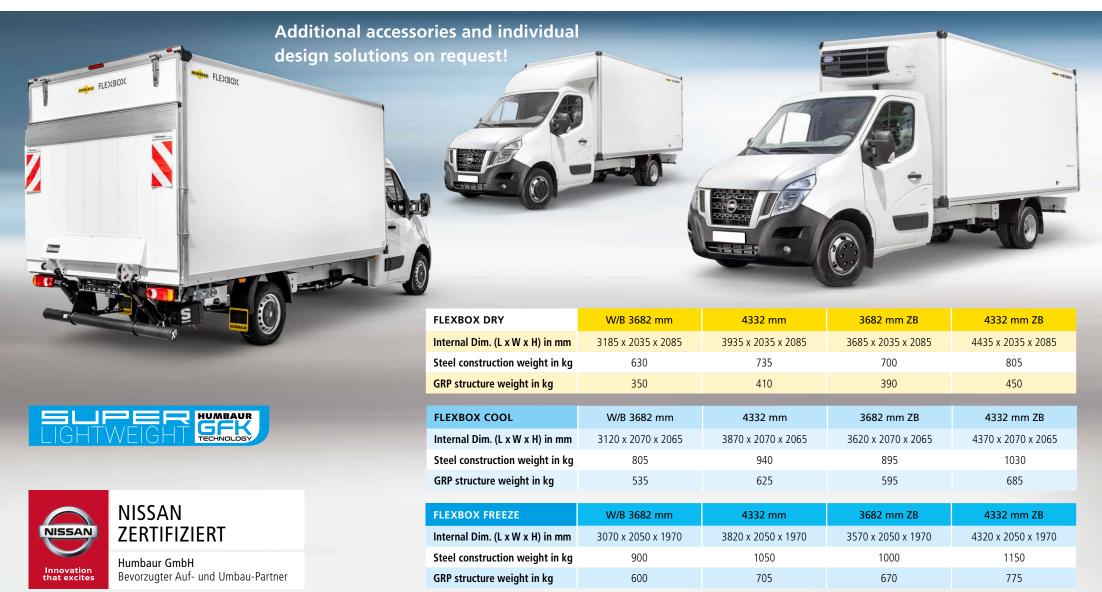

### **FlexBox DRY**

- > 30 mm sandwich panels
- Insulated roof fitted as standard
- Double-hinged rear doors
- Rear portal & auxiliary frame hot-dip galvanised
- LED interior lighting with motion detector
- Sliding tie-down points on the floor
- Step with handgrip at the rear
- Plastic mudguards with dirt collectors
- Lighting according to German Road Traffic Regulations (StVZO)

#### **FlexBox COOL**

- ▶ 60 mm sandwich panels
- ▶ 65 mm insulated floor
- Double-hinged rear doors
- Auxiliary frame hot-dip galvanised, rear portal made of stainless steel
- LED interior lighting with motion detector
- Step with handgrip at the rear
- Plastic mudguards with dirt collectors
- Lighting according to German Road Traffic Regulations (StVZO)

#### **FlexBox FREEZE**

- ▶ 80 mm front wall & roof
- ▶ 65 mm side wall panels
- ▶ 120 mm insulated floor
- ▶ 85 mm double-hinged rear doors
- Auxiliary frame hot-dip galvanised, rear portal made of stainless steel
- ► LED interior lighting with motion detector
- Step with handgrip at the rear
- ▶ Plastic mudguards with dirt collectors
- Lighting according to German Road Traffic Regulations (StVZO)