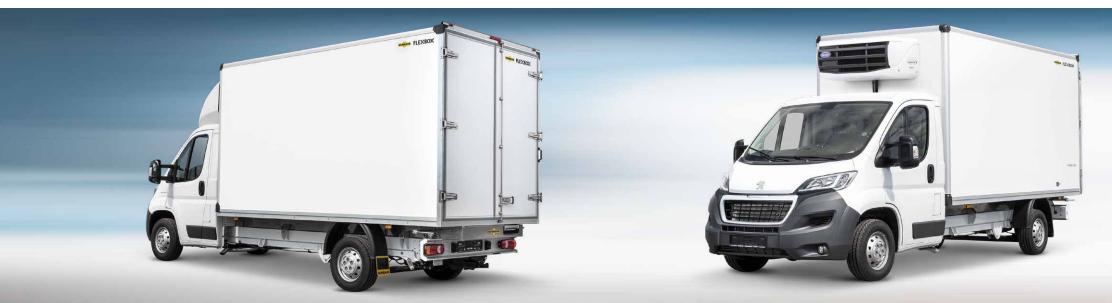

## FlexBox DRY

- ▶ 30 mm sandwich panels
- Insulated roof fitted as standard
- ▶ Double-hinged rear doors
- ▶ Rear portal & auxiliary frame hot-dip galvanised
- ▶ LED interior lighting with motion detector
- ▶ Sliding tie-down points on the floor
- ▶ Step with handgrip at the rear
- ▶ Plastic mudguards with dirt collectors
- Lighting according to German Road Traffic Regulations (StVZO)

## FlexBox COOL

- ▶ 60 mm sandwich panels
- ▶ 65 mm insulated floor
- ▶ Double-hinged rear doors
- Auxiliary frame hot-dip galvanised, rear portal made of stainless steel
- ▶ LED interior lighting with motion detector
- ▶ Step with handgrip at the rear
- ▶ Plastic mudguards with dirt collectors
- ► Lighting according to German Road Traffic Regulations (StVZO)

Carrier aggregates, Konvekta, Mitsubishi and Thermo King

- ▶ 80 mm front wall & roof
- ▶ 65 mm side wall panels
- ▶ 120 mm insulated floor
- ▶ 85 mm double-hinged rear doors
- ► Auxiliary frame hot-dip galvanised, rear portal made of stainless steel
- ▶ LED interior lighting with motion detector
- ▶ Step with handgrip at the rear
- ▶ Plastic mudguards with dirt collectors
- ► Lighting according to German Road Traffic Regulations (StVZO)