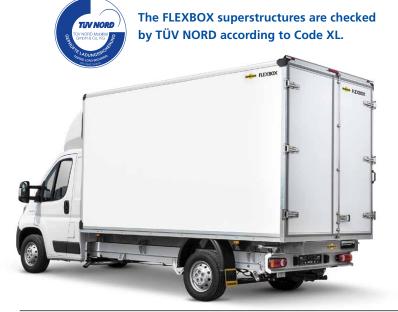

## PERFECT FOR THE PEUGEOT BOXER

Carrier aggregates, Konvekta, Mitsubishi and Thermo King

The FLEXBOX superstructures are certified in accordance with ATP and HACCP regulations.