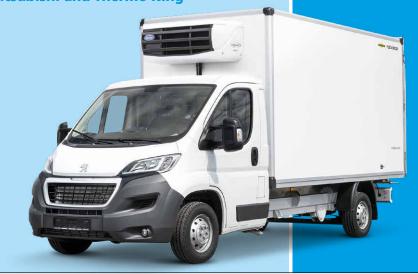

ainless steel
- ▶ LED interior lighting with motion detector
- ▶ Step with handgrip at the rear
- ▶ Plastic mudguards with dirt collectors
- ► Lighting according to German Road Traffic Regulations (StVZO)

Carrier aggregates, Konvekta, Mitsubishi and Thermo King



- ▶ 80 mm front wall & roof
- ▶ 65 mm side wall panels
- ▶ 120 mm insulated floor
- ▶ 85 mm double-hinged rear doors
- ► Auxiliary frame hot-dip galvanised, rear portal made of stainless steel
- ▶ LED interior lighting with motion detector
- ▶ Step with handgrip at the rear
- ▶ Plastic mudguards with dirt collectors
- ► Lighting according to German Road Traffic Regulations (StVZO)

Carrier aggregates, Konvekta, Mitsubishi and Thermo King



The FLEXBOX superstructures are certified in accordance with ATP and HACCP regulations.





## PERFECT FOR THE PEUGEOT BOXER



Additional accessories and individual design solutions on request!

| FLEXBOX DRY                                  | W/B 3000 mm (L1)                  | 3450 mm (L2)                              | 3800 mm (L2S)                              | 4035 mm (L3)                              | 4035 mm (L4)                              |
|----------------------------------------------|-----------------------------------|-------------------------------------------|--------------------------------------------|-------------------------------------------|-------------------------------------------|
| Internal Dim. (L x W x H) in mm              | 2435 x 2035 x 2085                | 2935 x 2035 x 2085                        | 3435 x 2035 x 2085