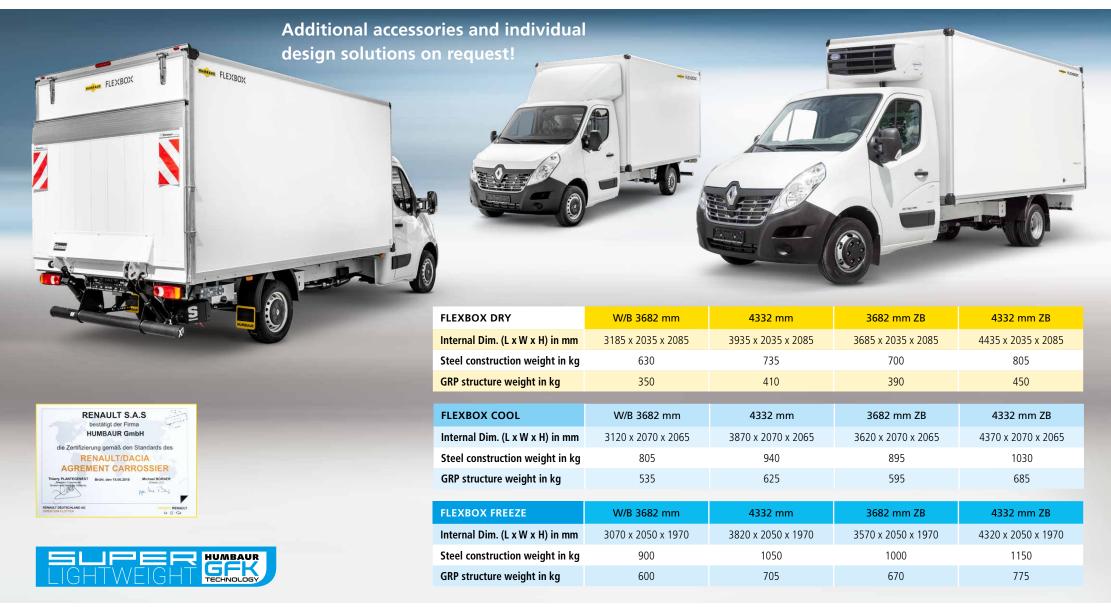

#### FlexBox DRY

- ▶ 30 mm sandwich panels
- Insulated roof fitted as standard
- ▶ Double-hinged rear doors
- ▶ Rear portal & auxiliary frame hot-dip galvanised
- ▶ LED interior lighting with motion detector
- ▶ Sliding tie-down points on the floor
- ▶ Step with handgrip at the rear
- ▶ Plastic mudguards with dirt collectors
- Lighting according to German Road Traffic Regulations (StVZO)

#### FlexBox COOL

- ▶ 60 mm sandwich panels
- ▶ 65 mm insulated floor
- ▶ Double-hinged rear doors
- Auxiliary frame hot-dip galvanised, rear portal made of stainless steel
- ▶ LED interior lighting with motion detector
- ▶ Step with handgrip at the rear
- ▶ Plastic mudguards with dirt collectors
- ► Lighting according to German Road Traffic Regulations (StVZO)

### FlexBox FREEZE

- ▶ 80 mm front wall & roof
- ▶ 65 mm side wall panels
- ▶ 120 mm insulated floor
- ▶ 85 mm double-hinged rear doors
- Auxiliary frame hot-dip galvanised, rear portal made of stainless steel
- ▶ LED interior lighting with motion detector
- ▶ Step with handgrip at the rear
- ▶ Plastic mudguards with dirt collectors
- ► Lighting according to German Road Traffic Regulations (StVZO)