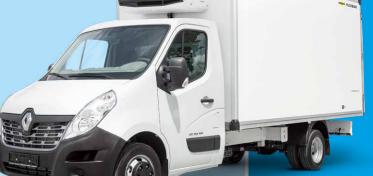

#### FlexBox COOL

- ▶ 60 mm sandwich panels
- ▶ 65 mm insulated floor
- ▶ Double-hinged rear doors
- Auxiliary frame hot-dip galvanised, rear portal made of stainless steel
- ▶ LED interior lighting with motion detector
- ▶ Step with handgrip at the rear
- ▶ Plastic mudguards with dirt collectors
- ► Lighting according to German Road Traffic Regulations (StVZO)

### FlexBox FREEZE

- ▶ 80 mm front wall & roof
- ▶ 65 mm side wall panels
- ▶ 120 mm insulated floor
- ▶ 85 mm double-hinged rear doors
- Auxiliary frame hot-dip galvanised, rear portal made of stainless steel
- ▶ LED interior lighting with motion detector
- ▶ Step with handgrip at the rear
- ▶ Plastic mudguards with dirt collectors
- ► Lighting according to German Road Traffic Regulations (StVZO)