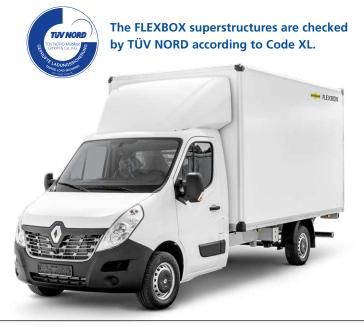

#### FlexBox DRY

- ▶ 30 mm sandwich panels
- Insulated roof fitted as standard
- ▶ Double-hinged rear doors
- ▶ Rear portal & auxiliary frame hot-dip galvanised
- ▶ LED interior lighting with motion detector
- ▶ Sliding tie-down points on the floor
- ▶ Step with handgrip at the rear
- ▶ Plastic mudguards with dirt collectors
- Lighting according to German Road Traffic Regulations (StVZO)