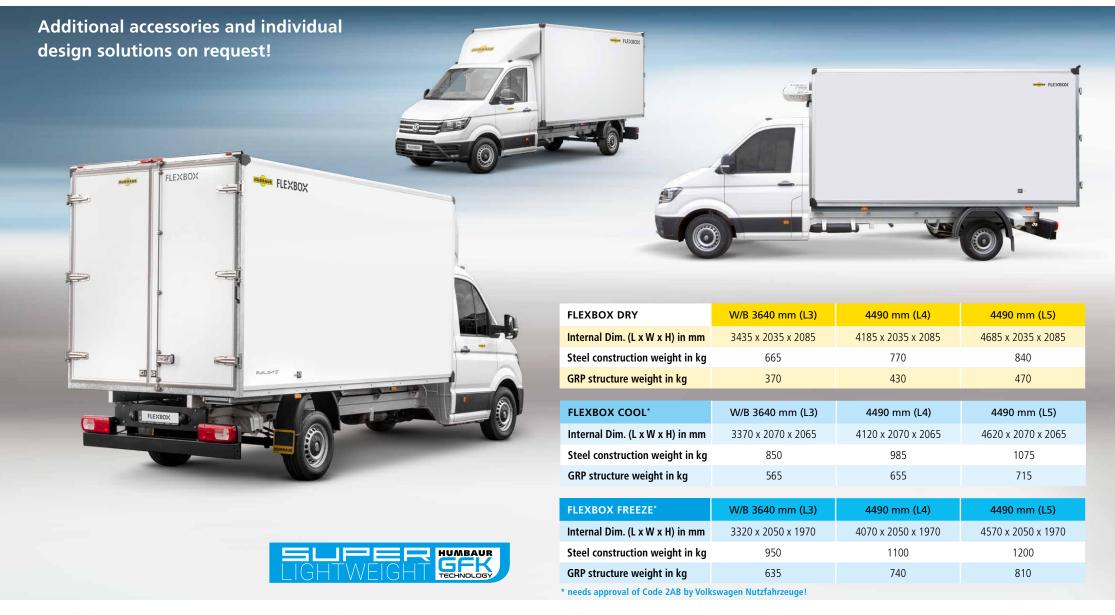

#### FlexBox DRY

- ▶ 30 mm sandwich panels
- Insulated roof fitted as standard
- ▶ Double-hinged rear doors
- ▶ Rear portal & auxiliary frame hot-dip galvanised
- ▶ LED interior lighting with motion detector
- ▶ Sliding tie-down points on the floor
- ▶ Step with handgrip at the rear
- ▶ Plastic mudguards with dirt collectors
- Lighting according to German Road Traffic Regulations (StVZO)

### FlexBox COOL\*

- ▶ 60 mm sandwich panels
- ▶ 65 mm insulated floor
- ▶ Double-hinged rear doors
- Auxiliary frame hot-dip galvanised, rear portal made of stainless steel
- ▶ LED interior lighting with motion detector
- ▶ Step with handgrip at the rear
- ▶ Plastic mudguards with dirt collectors
- Lighting according to German
  Road Traffic Regulations (StVZO)

#### FlexBox FREEZE\*

- ▶ 80 mm front wall & roof
- ▶ 65 mm side wall panels
- ▶ 120 mm insulated floor
- ▶ 85 mm double-hinged rear doors
- ► Auxiliary frame hot-dip galvanised, rear portal made of stainless steel
- ▶ LED interior lighting with motion detector
- ▶ Step with handgrip at the rear
- ▶ Plastic mudguards with dirt collectors
- ► Lighting according to German Road Traffic Regulations (StVZO)