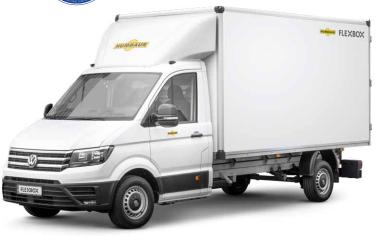

## PERFECT FOR THE VOLKSWAGEN CRAFTER

#### FlexBox DRY

- ▶ 30 mm sandwich panels
- Insulated roof fitted as standard
- ▶ Double-hinged rear doors
- ▶ Rear portal & auxiliary frame hot-dip galvanised
- ▶ LED interior lighting with motion detector
- ▶ Sliding tie-down points on the floor
- ▶ Step with handgrip at the rear
- ▶ Plastic mudguards with dirt collectors
- Lighting according to German Road Traffic Regulations (StVZO)





### FlexBox COOL\*

- ▶ 60 mm sandwich panels
- ▶ 65 mm insulated floor
- ▶ Double-hinged rear doors
- Auxiliary frame hot-dip galvanised, rear portal made of stainless steel
- ▶ LED interior lighting with motion detector
- ▶ Step with handgrip at the rear
- ▶ Plastic mudguards with dirt collectors
- Lighting according to German
  Road Traffic Regulations (StVZO)

Carrier aggregates, Konvekta, Mitsubishi and Thermo King

#### FlexBox FREEZE\*

- ▶ 80 mm front wall & roof
- ▶ 65 mm side wall panels
- ▶ 120 mm insulated floor
- ▶ 85 mm double-hinged rear doors
- ► Auxiliary frame hot-dip galvanised, rear portal made of stainless steel
- ▶ LED interior lighting with motion detector
- ▶ Step with handgrip at the rear
- ▶ Plastic mudguards with dirt collectors
- ► Lighting according to German