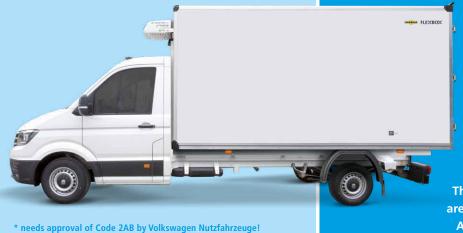

### FlexBox COOL\*

- ▶ 60 mm sandwich panels
- ▶ 65 mm insulated floor
- ▶ Double-hinged rear doors
- Auxiliary frame hot-dip galvanised, rear portal made of stainless steel
- ▶ LED interior lighting with motion detector
- ▶ Step with handgrip at the rear
- ▶ Plastic mudguards with dirt collectors
- Lighting according to German
  Road Traffic Regulations (StVZO)

Carrier aggregates, Konvekta, Mitsubishi and Thermo King